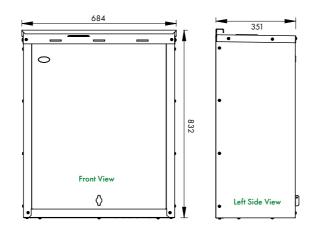

### Dimensions (mm)

Vortex Eco Wall Hung and Wall Hung System 16-21kW Internal Vortex Eco Wall Hung and Wall Hung System 16-21kW External