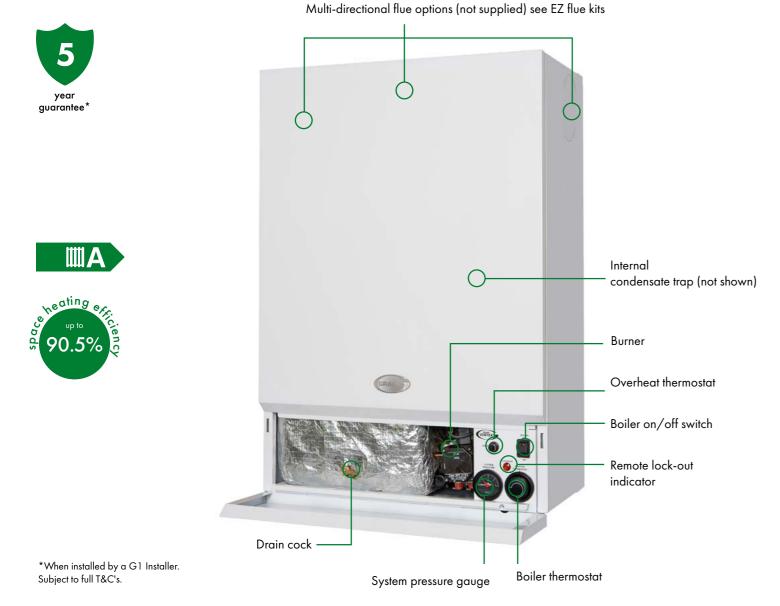

## Vortex Eco Internal Wall Hung Range

Model shown: VTXWH16/21

Grant's popular Internal Wall Hung boilers are sleek, white cased models suitable for when a floor standing model cannot be accommodated. Available in open-vented system and sealed system variants, the Vortex Internal Wall Hung range is supplied preplumbed and features Grant's patented heat exchanger and turbulator baffle system.

#### Models

VTXWH16/21 Vortex Wall Hung Internal 16-21kW VTXSWH16/21 Vortex Wall Hung Internal System 16-21kW

- 16kW 21kW outputs available
- Sealed system models available
- Compatible with all Grant EZ-Fit low level, high level and vertical flue systems (purchased separately)