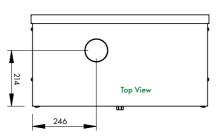

### Dimensions (mm)

Vortex Eco Wall Hung and Wall Hung System 16-21kW Internal Vortex Eco Wall Hung and Wall Hung System 16-21kW External