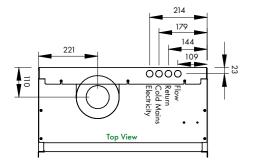

### Dimensions (mm)

Vortex Eco Wall Hung and Wall Hung System 16-21kW Internal Vortex Eco Wall Hung and Wall Hung System 16-21kW External