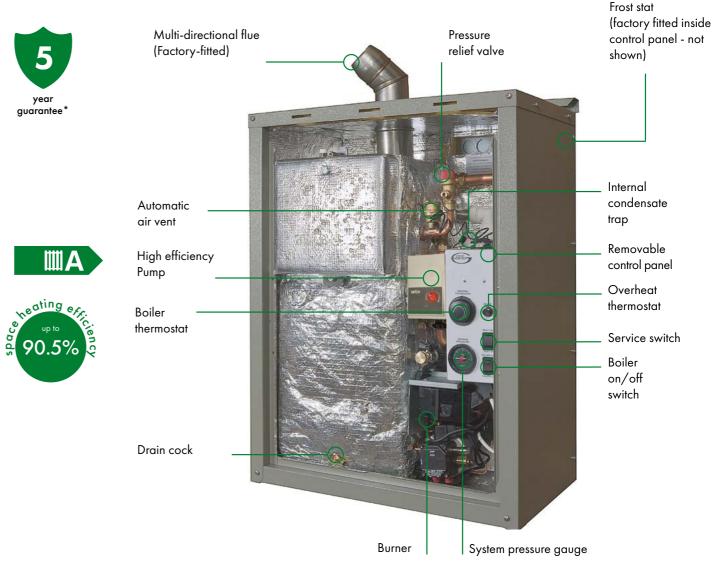

# Vortex Eco External Wall Hung Range

The Vortex Eco External Wall Hung range consists of an open-vented system model and a sealed system model. Similar to the Internal Wall Hung models, the External Wall Hung boilers are also pre-plumbed. Each model is finished with a high quality external powder coated paint and has a factory fitted flue.

#### Models

VTXOMWH16/21 Vortex Wall Hung External 16-21kW VTXSOMWH16/21 Vortex Wall Hung External System 16-21kW

- 16kW 21kW outputs available
- Sealed system models available
- Built-in boiler frost protection, mains isolating switch and test switch

\*When installed by a G1 Installer. Subject to full T&C's.

Model shown: VTXSOMWH16/21