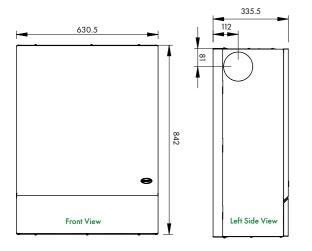

### Dimensions (mm)

Vortex Eco Wall Hung and Wall Hung System 16-21kW Internal Vortex Eco Wall Hung and Wall Hung System 16-21kW External