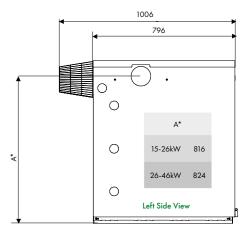

### Dimensions (mm)

## Vortex Pro External Range Technical Specifications

|            | Output  | Output        | Set Output | Flow<br>Connection | Return<br>Connection | Cold Water In<br>(system kit) | Pressure<br>Relief | Weight<br>(dry) |
|------------|---------|---------------|------------|--------------------|----------------------|-------------------------------|--------------------|-----------------|
| Model      | kW      | Btu/h         | kW         | mm                 | mm                   | mm                            | mm                 | kg              |
| VTXOM15/26 | 15 - 26 | 50 - 90,000   | 21         | 22                 | 22                   | 15                            | 15                 | 143             |
| VTXOM26/46 | 26 - 46 | 90 - 157,000  | 41         | 28                 | 28                   | 15                            | 15                 | 162             |
| VTXOM46/70 | 46 - 70 | 157 - 240,000 | 64         | 11⁄4″ BSP          | 11⁄4″ BSP            | N/A                           | N/A                | 288             |