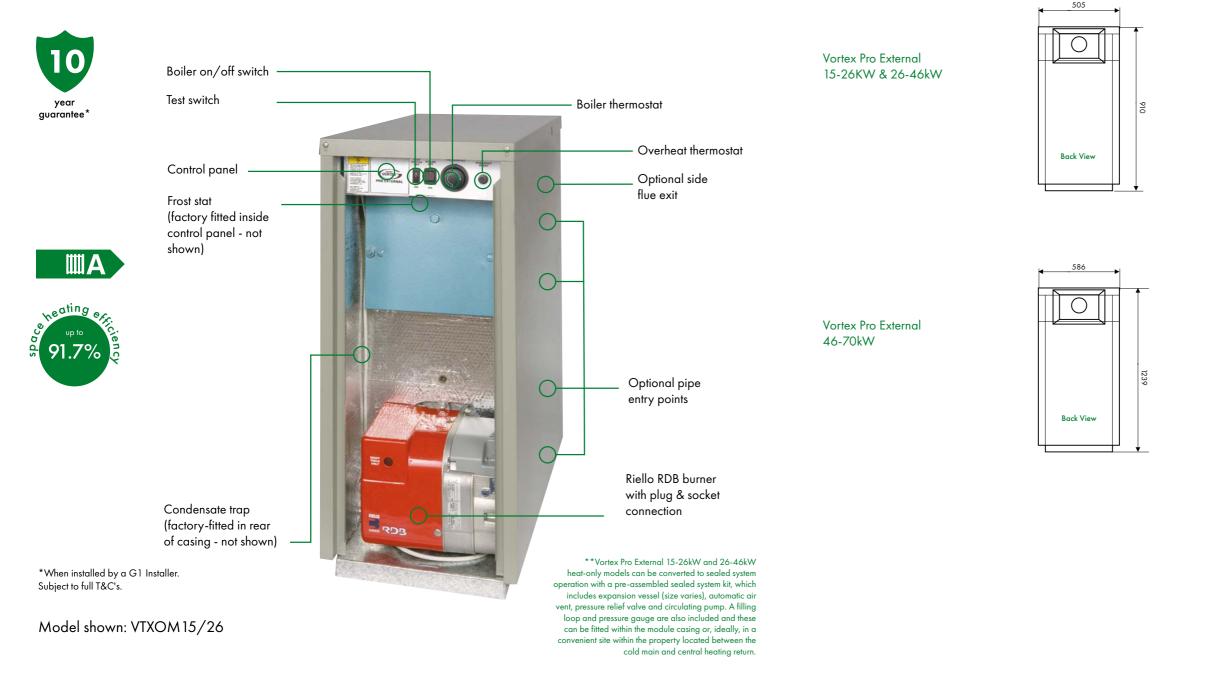

# Vortex Pro External Range

The Vortex Pro External boilers incorporate all the high quality components featured in the Pro Utility Range within a powder coated external casing. Like the Pro Utility models, the Pro External boilers are exceptionally efficient and are some of the highest efficiency outdoor oil-fired boilers. When heating outputs of up to 70kW are required and the preferred boiler location is outside, the Vortex Pro External Range can deliver the solution.

#### Models

VTXOM15/26 Vortex Pro External 15-26kW VTXOM26/46 Vortex Pro External 26-46kW VTXOM46/70 Vortex Pro External 46-70kW

#### Sealed System Kits

VTXOMSSKIT26 Vortex Pro External S/S Kit 15-26kW VTXOMSSKIT46 Vortex Pro External S/S Kit 26-46kW

- 15kW 70kW outputs available
- Factory fitted frost stat and condensate trap
- Sealed system kits available for all models\*\*