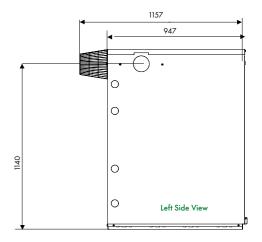

### Dimensions (mm)

## Vortex Pro External Range Technical Specifications

|            | Output  | Output        | Set Output | Flow<br>Connection | Return<br>Connection | Cold Water In<br>(system kit) | Pressure<br>Relief | Weight<br>(dry) |
|------------|---------|---------------|------------|--------------------|----------------------|-------------------------------|--------------------|-----------------|
| Model      | kW      | Btu/h         | kW         | mm                 | mm                   | mm                            | mm                 | kg              |
| VTXOM15/26 | 15 - 26 | 50 - 90,000   | 21         | 22                 | 22                   | 15                            | 15                 | 143             |
| VTXOM26/46 | 26 - 46 | 90 - 157,000  | 41         | 28                 | 28                   | 15                            | 15                 | 162             |
| VTXOM46/70 | 46 - 70 | 157 - 240,000 | 64         | 11⁄4″ BSP          | 11⁄4″ BSP            | N/A                           | N/A                | 288             |